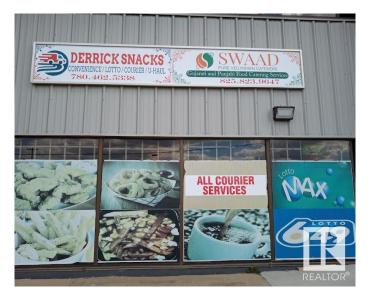

#### \$819,000

0 Bedroom, 0.00 Bathroom, Business with Property on 0.00 Acres

Strathcona Industrial Park, Edmonton, AB

**BUSINESS WITH PROPERTY! Prime** Commercial Property over 2000 Sq Ft in Strathcona Industrial Park! Unlock the potential of this exceptional corner property, strategically located in the bustling Strathcona Industrial Park. This versatile site is currently home to a thriving restaurant, courier service, U-Haul dealership, and lottery business, making it a dynamic investment opportunity with multiple revenue streams. Massive Corner Lot, Ample space for expansion or additional business ventures. Generous parking facilities to accommodate customers and staff. Spacious Warehouse and Office/Storage Areas ideal for various operational needs, providing flexibility for your business model. Located on a very busy street, ensuring maximum visibility and accessibility. Quick and easy connections to the Whitemud Freeway, facilitating efficient logistics and customer access. Whether you are looking to continue the successful operations already in place or envision your own unique business. This is a golden oppurtunity!