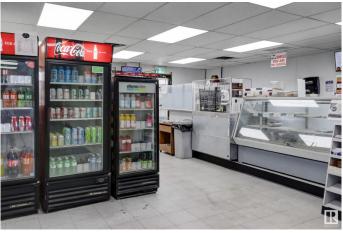

#### \$819,000

0 Bedroom, 0.00 Bathroom, Business with Property on 0.00 Acres

Strathcona Industrial Park, Edmonton, AB

**BUSINESS WITH PROPERTY! Prime** Commercial Property over 2000 Sq Ft in Strathcona Industrial Park! Unlock the potential of this exceptional corner property, strategically located in the bustling Strathcona Industrial Park. This versatile site is currently home to a thriving restaurant, courier service, U-Haul dealership, and lottery business, making it a dynamic investment opportunity with multiple revenue streams. Massive Corner Lot, Ample space for expansion or additional business ventures. Generous parking facilities to accommodate customers and staff. Spacious Warehouse and Office/Storage Areas ideal for various operational needs, providing flexibility for your business model. Located on a very busy street, ensuring maximum visibility and accessibility. Quick and easy connections to the Whitemud Freeway, facilitating efficient logistics and customer access. Whether you are looking to continue the successful operations already in place or envision your own unique business. This is a golden oppurtunity!