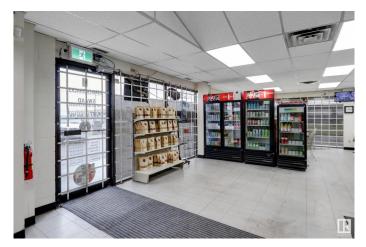

#### \$819,000

0 Bedroom, 0.00 Bathroom, Business with Property on 0.00 Acres

Strathcona Industrial Park, Edmonton, AB

**BUSINESS WITH PROPERTY! Prime** Commercial Property over 2000 Sq Ft in Strathcona Industrial Park! Unlock the potential of this exceptional corner property, strategically located in the bustling Strathcona Industrial Park. This versatile site is currently home to a thriving restaurant, courier service, U-Haul dealership, and lottery business, making it a dynamic investment opportunity with multiple revenue streams. Massive Corner Lot, Ample space for expansion or additional business ventures. Generous parking facilities to accommodate customers and staff. Spacious Warehouse and Office/Storage Areas ideal for various operational needs, providing flexibility for your business model. Located on a very busy street, ensuring maximum visibility and accessibility. Quick and easy connections to the Whitemud Freeway, facilitating efficient logistics and customer access. Whether you are looking to continue the successful operations already in place or envision your own unique business. This is a golden oppurtunity!